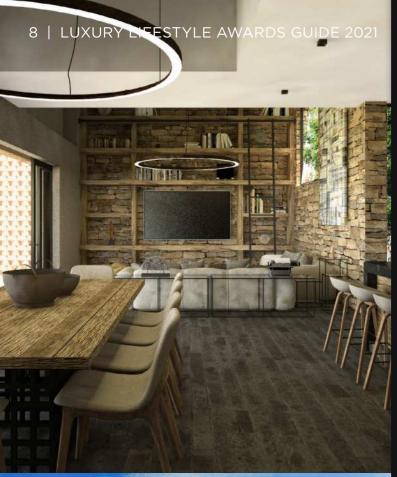

Everything about the SAHAI residential developments says comfort. It is exclusive and luxury at its finest. Comprising 98 individual units that can be purchased fully furnished (with the deed and all equipment included), the SAHAI shared residences are redefining what convenient holiday living in Mexico means.

Other amenities include a large living room/ library with chimney, gymnasium, a 1.5km cycle track, wine and coffee clubs – for residents who are passionate about their beverages-, and a BBQ grill area, for those social moments with loved ones.